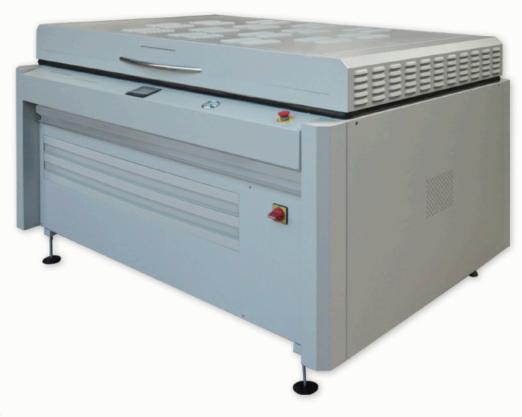

# **EDF** LETTERPRESS

#### **MAIN FEATURES**

- Combined exposure and dryer
- Intuitive user-friendly HMI touch screen controlling all the steps of the process
- Main exposure equipped with light integrator and airflow system for lamps cooling
- Main exposure equipped with LEDs indicating the status of each lamp
- Drying section consisting of 4 drying drawers with independent timers
- Remote connection possibility

Optional

- Main exposure with cooled bed
- Separate UVA post exposure section

WWW.AGIGRAPHICS.COM

# TECHNICAL DATA

| 36/47                                           | MODEL                 |
|-------------------------------------------------|-----------------------|
| 920x1240 mm<br>36"x48"                          | Max. Plate Dimensions |
| 186x162x109                                     | Dimension WxDxH cm    |
| 650                                             | Weight kg             |
| 400V 3PH+N+GND 50/60Hz<br>230V 3PH+GND 50/60 Hz | Power Supply          |
| 10                                              | Power kW              |
| 21x80W 10R L.1500 mm                            | Exposure UVA Lamps    |
|                                                 |                       |